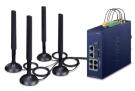

## ICG-2515W-NR/ICG-2515FW-NR

- Global 5G NR(NSA/SA)/4G LTE network with dual SIM design for cellular network redundancy
- Concurrent dual-band connectivity in 2.4GHz (600Mbps) and 5GHz (1200Mbps)
- 4 10/100/1000T LAN ports and 1 10/100/1000T WAN port
- 2 DI, 2 DO and 1 RS485 port for Modbus applications
- SSL VPN and robust hybrid VPN (IPSec/PPTP/L2TP over IPSec)
- Full security with VLAN, NAT, DMZ, routing, firewall and IP/MAC/port filtering
- PLANET NMS controller system and CloudViewer app supported
- DC 9 to 54V redundant power
- -40 to 75 degrees C operating temperature
- 1 1000BASE-X LAN/WAN port for long distance extension (ICG-2515EW-NR)