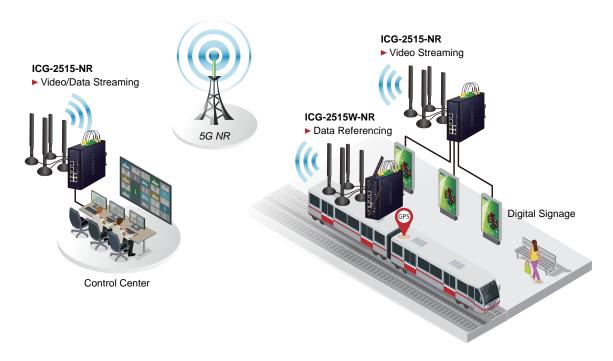

#### 5G NR Cellular Communication Solution

PLANET 5G NR Mobility Solution adopts 5G NR cellular technology and thus breaks the 100m limitation of RJ45 transmission. To avoid data loss affected by an unexpected breakdown connection on the part of ISP, the ICG-2515-NR Series provides dual SIM card slots, failover functions and advanced features like VLAN, VPN, Modbus, and network management to cover more applications.

## Smart City with 5G NR Mobility

In a smart city, Internet of Things (IoT) technology is utilized to collect real-time data from mobile devices, connected cars, home appliances, etc. through 5G NR. With big data, it enables users to experience much better intelligent transmission. 5G NR mobility offers a new kind of communication and transmission that a network needs to enable to connect everything and meet the requirements of smart city infrastructures.