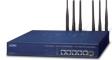

## ICG-2515-NR/ICG-2515F-NR

- Global 5G NR(NSA/SA)/4G LTE network with dual SIM design for cellular network redundancy
- 4 10/100/1000T LAN ports and 1 10/100/1000T WAN port
- 2 DI, 2 DO and 1 RS485 port for Modbus applications
- SSL VPN and robust hybrid VPN (IPSec/PPTP/L2TP over IPSec)
- Full security with VLAN, NAT, DMZ, routing, firewall and IP/MAC/port filtering
- PLANET NMS controller system and CloudViewer app supported
- DC 9 to 54V redundant power
- -40 to 75 degrees C operating temperature
- IP30 metal case with DIN-rail or wall-mount design
- 1 1000BASE-X LAN/WAN port for long distance extension (ICG-2515F-NR)