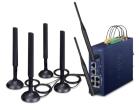

#### VR-300FW-NR

- Global 5G NR(NSA/SA)/4G LTE network
- One 1000BASE-X SFP slot for flexible WAN/LAN interface
- Concurrent dual-band connectivity in 2.4GHz (600Mbps) and 5GHz (1200Mbps)
- Dual-WAN failover and Dual-WAN load balancing
- SSL VPN and robust hybrid VPN (IPSec/PPTP/L2TP over IPSec)
- High Availability, AP Controller, Captive Portal and RADIUS
- Compliant with the IEEE 802.3at PoE+ with PD alive check and schedule management
- Planet Universal Network Management System and CloudViewer app supported

#### VR-300FPW-NR

- Global 5G NR(NSA/SA)/4G LTE network
- One 1000BASE-X SFP slot for flexible WAN/LAN interface
- Concurrent dual-band connectivity in 2.4GHz (600Mbps) and 5GHz (1200Mbps)
- · Dual-WAN failover and Dual-WAN load balancing
- SSL VPN and robust hybrid VPN (IPSec/PPTP/L2TP over IPSec)
- High Availability, AP Controller, Captive Portal and RADIUS
- Compliant with the IEEE 802.3at PoE+ with PD alive check and schedule management
- Planet Universal Network Management System and CloudViewer app supported