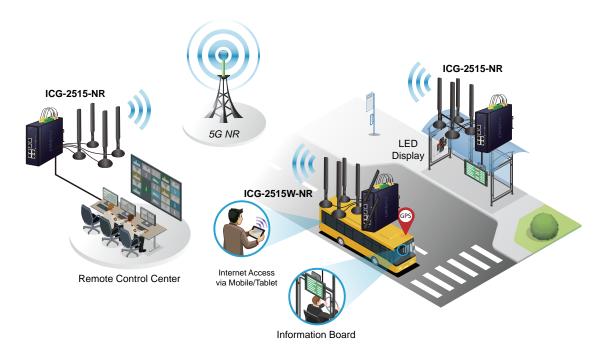

#### 5G NR Cellular Communication Solution

PLANET 5G NR Mobility Solution adopts 5G NR cellular technology and thus breaks the 100m limitation of RJ45 transmission. To avoid data loss affected by an unexpected breakdown connection on the part of ISP, the ICG-2515-NR Series provides dual SIM card slots, failover functions and advanced features like VLAN, VPN, Modbus, and network management to cover more applications.

## Smart City with 5G NR Mobility

In a smart city, Internet of Things (IoT) technology is utilized to collect real-time data from mobile devices, connected cars, home appliances, etc. through 5G NR. With big data, it enables users to experience much better intelligent transmission. 5G NR mobility offers a new kind of communication and transmission that a network needs to enable to connect everything and meet the requirements of smart city infrastructures.