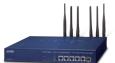

## ICG-2515-NR/ICG-2515F-NR

- Global 5G NR(NSA/SA)/4G LTE network with dual SIM design for cellular network redundancy
- 4 10/100/1000T LAN ports and 1 10/100/1000T WAN port
- 2 DI, 2 DO and 1 RS485 port for Modbus applications
- SSL VPN and robust hybrid VPN (IPSec/PPTP/L2TP over IPSec)
- Full security with VLAN, NAT, DMZ, routing, firewall and IP/MAC/port filtering
- PLANET NMS controller system and CloudViewer app supported
- DC 9 to 54V redundant power
- -40 to 75 degrees C operating temperature
- IP30 metal case with DIN-rail or wall-mount design
- 1 1000BASE-X LAN/WAN port for long distance extension (ICG-2515F-NR)