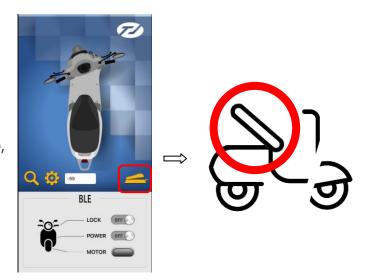

# **KeyOFF & LOCK**

- The locking method only requires pressing the button for 2 seconds. Use APP KeyOFF and lock. 1.
- 2.

When the vehicle is in driving state, no action will be performed.