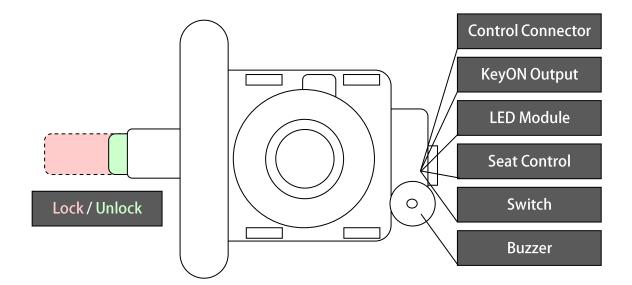

### Unlock

Key ON Output 12V "

### **Unlock method:**

- **Unlock with Card**
- **Unlock with Mobile Phone NFC**
- **Unlock with App with Screen Off**
- **Unlock with App**

### Card:

- The lock must be in KEY OFF/UNLOCK and LOCK. 1.
- 2. Use the right card to Tap/Swipe the reader.
- 3. The LED and BUZZER will sound, and the lock will be unlocked, and KeyON output12V.

#### Mobile Phone NFC:

- 1. The lock must be in KEY OFF/UNLOCK and LOCK.
- 2.
- Entering the correct password using your mobile phone to Tap/Swipe the reader. The LED and BUZZER will sound, and the lock will be unlocked, and KeyON output12V.

## App with Screen Off:

- Open Exclusive APP "E-Key". 1.
- Put APP in background. 2.
- Within the range of the device, press the button to unlock, and KeyON output12V.

#### APP:

- Open Exclusive APP "E-Key" . Click POWER and turn ON.
- The LED and BUZZER will sound, and the lock will be unlocked, and KeyON output12V.

Unable to unlock directly, only POWER ON first.

# **KeyOFF & LOCK**

- The locking method only requires pressing the button for 2 seconds. Use APP KeyOFF and lock. 1.
- 2.

When the vehicle is in driving state, no action will be performed.

# **Open Seat**

1. Use APP Open Seat.

To open the seat or fuel tank cap, You must be authenticated when the key is closed/unlocked and locked.

| Product Specifications |            |          |
|------------------------|------------|----------|
| Input Voltage          |            | 9V~16V   |
| Working Frequency      |            | 13.56mHz |
| Sensing Distance       | Card       | 30mm     |
|                        | Cell Phone | 20mm     |
|                        | BLE        | 150cm    |