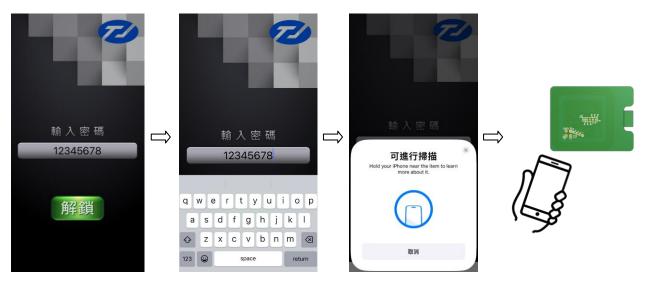

#### Mobile Phone NFC:

- 1. The lock must be in KEY OFF/UNLOCK and LOCK.
- 2.
- Entering the correct password using your mobile phone to Tap/Swipe the reader. The LED and BUZZER will sound, and the lock will be unlocked, and KeyON output12V.