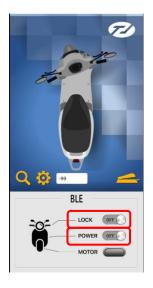

#### APP:

- Open Exclusive APP "E-Key" . Click POWER and turn ON.
- The LED and BUZZER will sound, and the lock will be unlocked, and KeyON output12V.

Unable to unlock directly, only POWER ON first.

# **KeyOFF & LOCK**

- The locking method only requires pressing the button for 2 seconds. Use APP KeyOFF and lock. 1.
- 2.

When the vehicle is in driving state, no action will be performed.