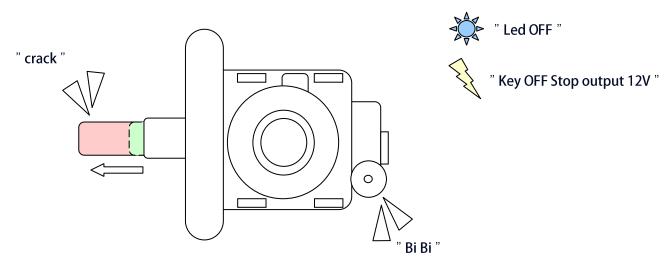

### Unlock

Key ON Output 12V "

### Card:

- The lock must be in KEY OFF/UNLOCK and LOCK. 1.
- 2. Use the right card to Tap/Swipe the reader.
- 3. The LED and BUZZER will sound, and the lock will be unlocked, and KeyON output12V.

#### Mobile Phone NFC:

- 1. The lock must be in KEY OFF/UNLOCK and LOCK.
- 2.
- Entering the correct password using your mobile phone to Tap/Swipe the reader. The LED and BUZZER will sound, and the lock will be unlocked, and KeyON output12V.