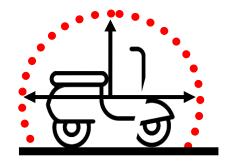

- Find a vehicle
  The sensing area is within a radius of 20 meters.
- Unlockable range
  The sensing area is within a radius of 1.5 meters.
- Unlock by distance
  The sensing area is within a radius of 0.4meters.