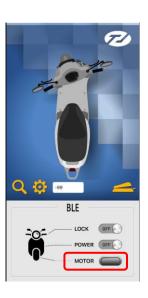

# **Open Seat**

1. Use APP Open Seat.

To open the seat or fuel tank cap, You must be authenticated when the key is closed/unlocked and locked.

| Product Specifications |            |          |
|------------------------|------------|----------|
| Input Voltage          |            | 9V~16V   |
| Working Frequency      |            | 13.56mHz |
| Sensing Distance       | Card       | 30mm     |
|                        | Cell Phone | 20mm     |
|                        | BLE        | 150cm    |