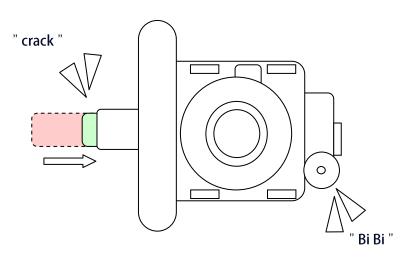

### Card:

- The lock must be in KEY OFF/UNLOCK and LOCK. 1.
- 2. Use the right card to Tap/Swipe the reader.
- 3. The LED and BUZZER will sound, and the lock will be unlocked, and KeyON output12V.

#### Mobile Phone NFC:

- 1. The lock must be in KEY OFF/UNLOCK and LOCK.
- 2.
- Entering the correct password using your mobile phone to Tap/Swipe the reader. The LED and BUZZER will sound, and the lock will be unlocked, and KeyON output12V.