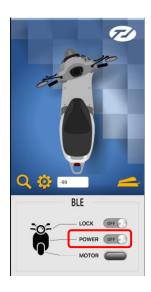

#### APP:

- Open Exclusive APP "E-Key" . Click POWER and turn ON.
- The LED and BUZZER will sound, and the lock will be unlocked, and KeyON output12V.

Unable to unlock directly, only POWER ON first.

# **KeyOFF & LOCK**

- The locking method only requires pressing the button for 2 seconds. Use APP KeyOFF and lock. 1.
- 2.

When the vehicle is in driving state, no action will be performed.